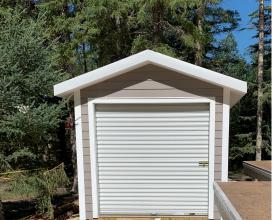

## Included:

- Interior furnishings LR sofa, sofa table, LR lamp, 4 island stools, double bed with storage drawers, TV in LR, refrigerator, stove, microwave, dishwasher, washer/dryer
- · On-demand hot water
- · Window coverings
- · Crawl space heater
- 10 x 12 shed with 2x4 framing with hardy board siding, pine tongue & groove interior walls
- 380 sqft deck with duradeck floor