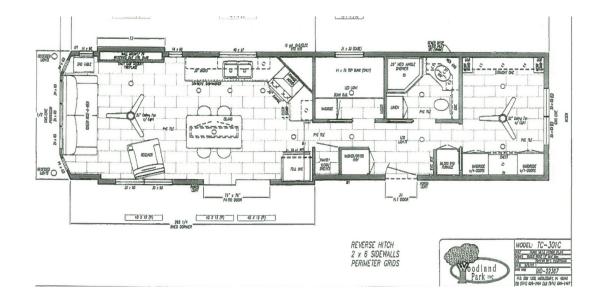

## WINTERIZED FULLY FURNISHED TURNKEY PARK MODEL ON A 4 SEASON LOT!

PARK MODEL WITH 2 BEDROOMS, 1 BATHROOM

LOCATION: LOT 145

YEAR: 2019

MAKE: WOODLAND PARK

MODEL: TC-301C

SERVICE: 50 AMPS

PRICE: \$179,000