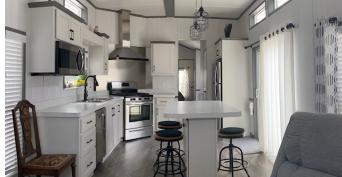

## Included:

- Interior furnishings LR sofa, sofa table, LR lamp, 4 island stools, double bed with storage drawers, TV in LR, refrigerator, stove, microwave, dishwasher, washer/dryer
- · On-demand hot water
- · Window coverings
- · Crawl space heater
- 10 x 12 shed with 2x4 framing with hardy board siding, pine tongue & groove interior walls
- 380 sqft deck with duradeck floor