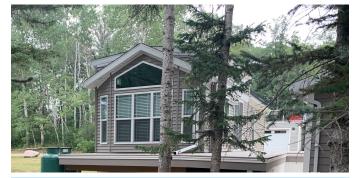

## WINTERIZED FULLY FURNISHED TURNKEY PARK MODEL ON A 4 SEASON LOT!

PARK MODEL WITH 2 BEDROOMS, 1 BATHROOM

LOCATION: LOT 145

YEAR: 2019

MAKE: WOODLAND PARK

MODEL: TC-301C

SERVICE: 50 AMPS

PRICE: \$179,000

## Included:

- Interior furnishings LR sofa, sofa table, LR lamp, 4 island stools, double bed with storage drawers, TV in LR, refrigerator, stove, microwave, dishwasher, washer/dryer
- · On-demand hot water
- · Window coverings
- · Crawl space heater
- 10 x 12 shed with 2x4 framing with hardy board siding, pine tongue & groove interior walls
- 380 sqft deck with duradeck floor