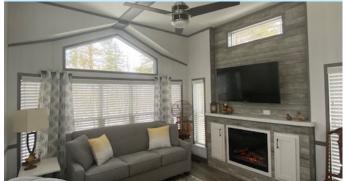

## Included:

- Interior furnishings LR sofa, sofa table, LR lamp, 4 island stools, double bed with storage drawers, TV in LR, refrigerator, stove, microwave, dishwasher, washer/dryer
- · On-demand hot water
- · Window coverings
- · Crawl space heater
- 10 x 12 shed with 2x4 framing with hardy board siding, pine tongue & groove interior walls
- 380 sqft deck with duradeck floor