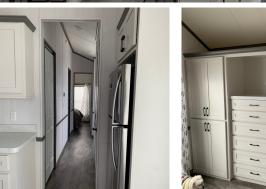

## Included:

- Interior furnishings LR sofa, sofa table, LR lamp, 4 island stools, double bed with storage drawers, TV in LR, refrigerator, stove, microwave, dishwasher, washer/dryer
- · On-demand hot water
- · Window coverings
- · Crawl space heater
- 10 x 12 shed with 2x4 framing with hardy board siding, pine tongue & groove interior walls
- 380 sqft deck with duradeck floor