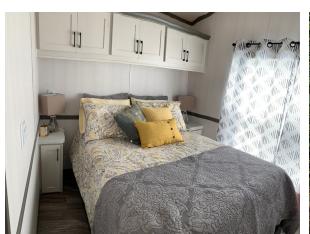

## Included:

- Interior furnishings LR sofa, sofa table, LR lamp, 4 island stools, double bed with storage drawers, TV in LR, refrigerator, stove, microwave, dishwasher, washer/dryer
- · On-demand hot water
- · Window coverings
- · Crawl space heater
- 10 x 12 shed with 2x4 framing with hardy board siding, pine tongue & groove interior walls
- 380 sqft deck with duradeck floor