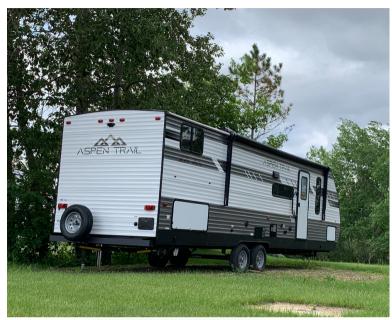

## 2022 DUTCHMEN ASPEN TRAIL 2910BHS \$43,995

CHERRYHILL

Ph: 1-204-371-1159 info@cherryhillliving.ca

Sleeps 8
Slideouts 1
Awnings 1
Length 33' 10"
30 AMP Service

U-Shaped Dinette
Theatre Seating
3 Burner Range w/Oven
10 CU FT Refridgerator
Outdoor Kitchen
Fireplace
HD LED TV
Queen Bed
Bunk Room