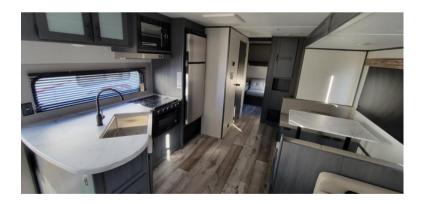

## 2022 DUTCHMEN ASPEN TRAIL 2910BHS \$43,995

CHERRYHILL

Ph: 1-204-371-1159 info@cherryhillliving.ca

Sleeps 8
Slideouts 1
Awnings 1
Length 33' 10"
30 AMP Service

U-Shaped Dinette
Theatre Seating
3 Burner Range w/Oven
10 CU FT Refridgerator
Outdoor Kitchen
Fireplace
HD LED TV
Queen Bed
Bunk Room