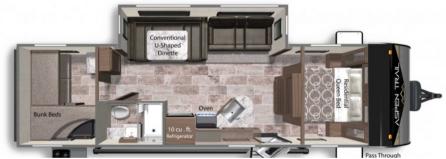

## 2022 DUTCHMEN ASPEN TRAIL 2910BHS \$43,995

CHERRYHILL

Ph: 1-204-371-1159 info@cherryhillliving.ca

Sleeps 8
Slideouts 1
Awnings 1
Length 33' 10"
30 AMP Service

U-Shaped Dinette
Theatre Seating
3 Burner Range w/Oven
10 CU FT Refridgerator
Outdoor Kitchen
Fireplace
HD LED TV
Queen Bed
Bunk Room