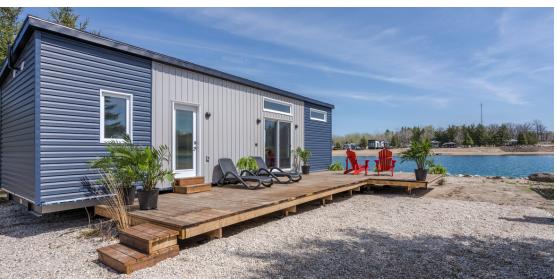

# 2 BEDROOM 1 BATHROOM PARK MODEL ON A WATERFRONT SITE READY FOR SUMMER LIVING!

New 456 sq.ft Park Model, warranty included.

Site includes: 332 sq.ft. cedar tone deck, new landscaping stone & driveway, central A/C & interior furnishings

Location: Waterfront Site 32

Year & Make: 2023 Metaligna Brook

Service: 50 Amps

PRICE: \$199,900

(INCLUDES 2023 SITE FEES)