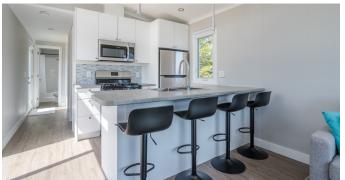

# APPLICANCE PACKAGE

- · Stainless Steel Refrigerator
- Stainless Steel Propane Range
- · Stainless Steel Over The Range Microwave

# **CABINETS & UPGRADES**

- White cabinetry
- · Paloma Polar laminate countertops
- LVT Flooring oak grey
- Stainless Steel Double Kitchen Sink w/ pull down faucet
- Window Coverings

#### LIVING PACKAGE

- TV console w/ electric fireplace
- Sleeper sofa
- · Accent chair
- Coffee table & Nesting side tables
- 2 lamps
- · 4 kitchen stool