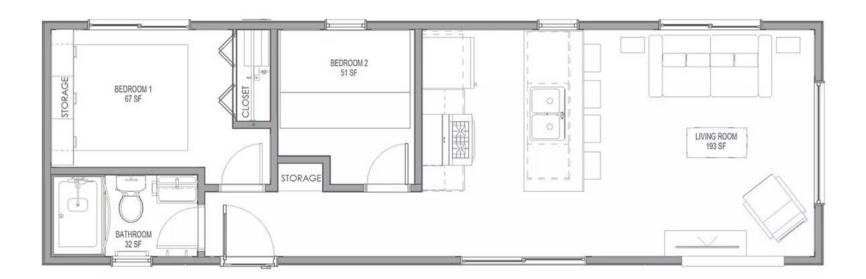

# 2 BEDROOM 1 BATHROOM PARK MODEL ON A WATERFRONT SITE READY FOR SUMMER LIVING!

New 456 sq.ft Park Model, warranty included.

Site includes: 332 sq.ft. cedar tone deck, new landscaping stone & driveway, central A/C & interior furnishings

# MetaLigna Brook Park Model Specifications